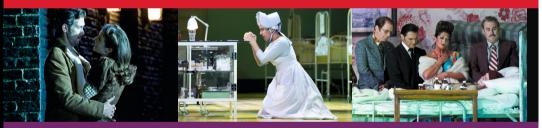

## IL TRITTICO **GIACOMO PUCCINI** 1858-1924

'A glorious and rewarding evening ... The Royal Opera and its audiences could scarcely have hoped for a stronger opening to the season,' was *Opera* magazine's judgement on this production of Puccini's triptych of powerfully contrasted one-act operas. Under the baton of Music Director Antonio Pappano and staged by the ever-inventive Richard Jones, *Il tabarro* intensely evokes 1930s French cinema, *Suor Angelica* brings a heart-wrenching central performance from Ermonela Jaho and *Gianni Schicchi* rounds off events in a suitably riotous fashion.